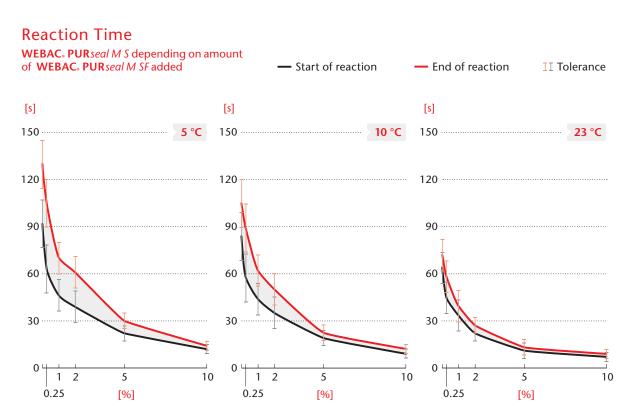

#### **Reaction Time**

WEBAC-Chemie GmbH Fahrenberg 22 22885 Barsbüttel Germany Tel. +49 40 67057-0 Fax +49 40 6703227 info@webac.de

www.webac.de

# **WEBAC**® **PUR**seal M SF

WEBAC-Chemie GmbH Fahrenberg 22 22885 Barsbüttel Germany Tel. +49 40 67057-0 Fax +49 40 6703227 info@webac.de

www.webac.de

Further reaction times on request.

| Product Data  |                                                                                                                     |
|---------------|---------------------------------------------------------------------------------------------------------------------|
| Delivery form | <mark>Unit</mark><br>1 kg<br>5 kg                                                                                   |
| Storage       | <ul> <li>Between 5 °C and 30 °C</li> <li>Protected from moisture</li> <li>In original, sealed containers</li> </ul> |