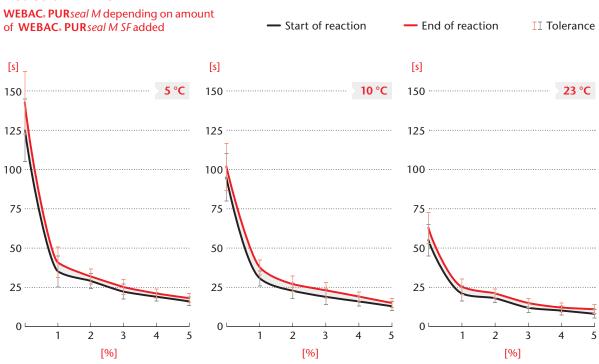

#### **Reaction Time**

WEBAC-Chemie GmbH Fahrenberg 22 22885 Barsbüttel Germany Tel. +49 40 67057-0 Fax +49 40 6703227 info@webac.de

www.webac.de

# **WEBAC**® **PUR**seal M SF

WEBAC-Chemie GmbH Fahrenberg 22 22885 Barsbüttel Germany Tel. +49 40 67057-0 Fax +49 40 6703227 info@webac.de

www.webac.de

Further reaction times on request.

| Product Data  |                                                                                                                     |
|---------------|---------------------------------------------------------------------------------------------------------------------|
| Delivery form | <mark>Unit</mark><br>1 kg<br>5 kg                                                                                   |
| Storage       | <ul> <li>Between 5 °C and 30 °C</li> <li>Protected from moisture</li> <li>In original, sealed containers</li> </ul> |