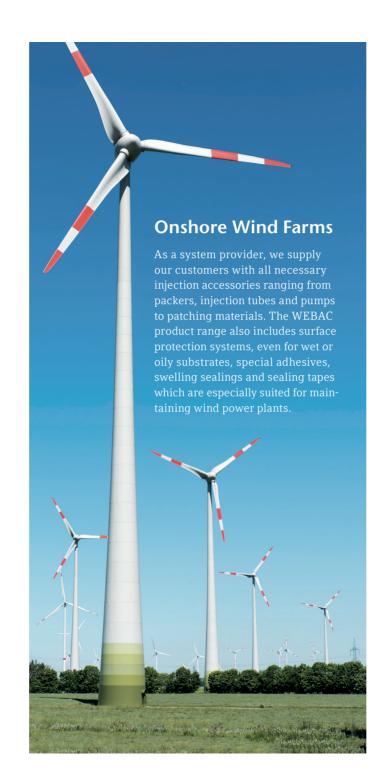

ion on our products.





Check back from time to time – do not miss any news!

webac-grouts.com

## **WEBAC**®

**Our Formula - Your Solution** 

WEBAC-Chemie GmbH Fahrenberg 22 22885 Barsbuettel/Hamburg Germany Tel. +49 40 67057-0 Fax +49 40 6703227 info@webac.de webac-grouts.com



## Maintenance of Wind Power Plants



## Maintenance of Concrete Foundations of Wind Power Plants

▶ Concrete foundations of wind power plants must withstand high dynamic loads. Cracks often form in structural reinforced concrete which necessitate either tenacious yet solid or structural closing to avoid serious damage.



WEBAC Epoxy Injection Resins and special solid polyurethane resins are especially designed for the postconstruction repair of concrete parts such as foundations exposed to extreme loads.