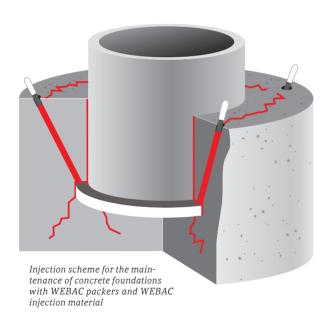

## Maintenance of Concrete Foundations of Wind Power Plants

▶ Concrete foundations of wind power plants must withstand high dynamic loads. Cracks often form in structural reinforced concrete which necessitate either tenacious yet solid or structural closing to avoid serious damage.

WEBAC Epoxy Injection Resins and special solid polyurethane resins are especially designed for the postconstruction repair of concrete parts such as foundations exposed to extreme loads.